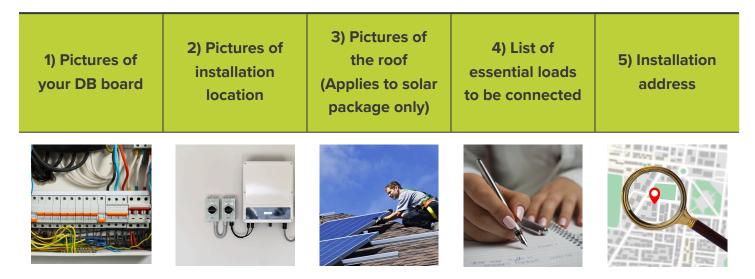

# INSTALLATION T&C's

- Installation is included provided that the installation location is within a 70km radius from YNR SOLAR (PTY) LTD Johannesburg.
- All evaluations will be conducted using the information and pictures provided by the client.
- Evaluations that are considered incomplete or unclear by our technical team will render an additional charge of R1500 for a call-out which is refundable.
- Distribution boards which are determined to be non-compliant may incur additional charges for wiring etc.
- The installation location is required to be indoors only.
- A COC will be issued on the installation only.
- Any additional items purchased which are not part of the promoted solar/backup systems may incur additional installation charges if deemed necessary.
- The location of the Installation is required to be 20m or less from the DB board.
- The installation process will only include essential load connections.
- All Installations conducted by YNR SOLAR (PTY) LTD will hold a 1 year workmanship warranty provided that all warranty procedures are withheld by the client.